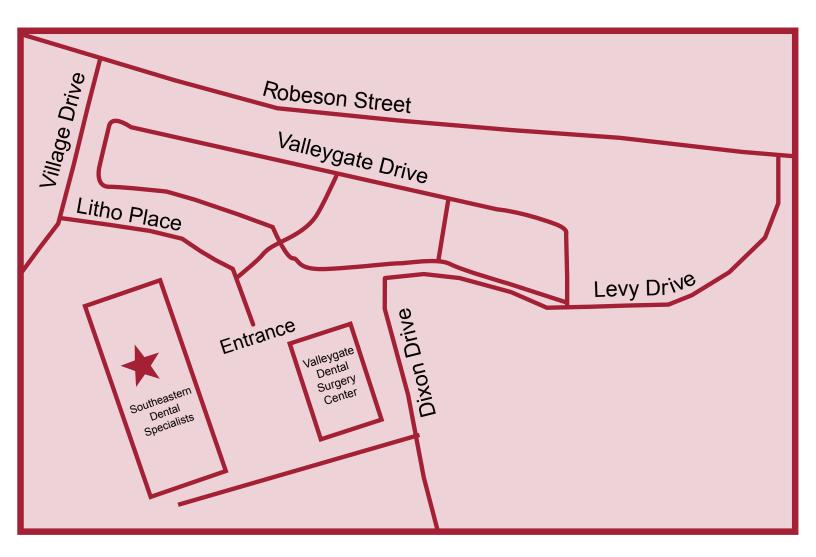

## Southeastern Dental TMD & Sleep Medicine Center

2028 Litho Place • Fayetteville, NC 28304
Phone (910) 635-7653 • Fax (910) 446-8183
Please ask for the Sleep Coordinator